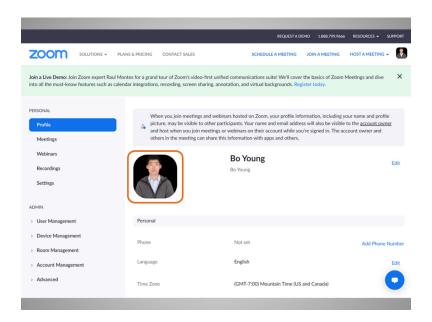

Bo clicks "Continue" to finish the registration process.

Provided by AT&T Connected Learning + Public Library Association

|                               |                                                            | REQUEST A DEMO 1.888.799.966                                                                                                                                                                                                                             | 6 RESOURCES - SUPPOR   |
|-------------------------------|------------------------------------------------------------|----------------------------------------------------------------------------------------------------------------------------------------------------------------------------------------------------------------------------------------------------------|------------------------|
| SOLUTIONS -                   | PLANS & PRICING CONTACT SALES                              | SCHEDULE A MEETING JOIN A MEETING                                                                                                                                                                                                                        | HOST A MEETING +       |
|                               |                                                            | at unified communications suite! We'll cover the basics of Zoom<br>g, annotation, and virtual backgrounds. Register today.                                                                                                                               | Meetings and dive X    |
| RSONAL<br>Profile<br>Meetings | picture, may be visible to ot<br>and host when you join me | d webinars hosted on Zoom, your profile information, including<br>her participants. Your name and email address will also be visible<br>titings or vebinars on their account while you're signed in. The a<br>are this information with apps and others. | e to the account owner |
| Webinars                      |                                                            | Bo Young                                                                                                                                                                                                                                                 | _                      |
| Recordings<br>Settings        |                                                            | Bo Young                                                                                                                                                                                                                                                 | Edit                   |
| DMIN                          |                                                            |                                                                                                                                                                                                                                                          |                        |
| User Management               | Personal                                                   |                                                                                                                                                                                                                                                          |                        |
| Device Management             | Phone                                                      | Not set                                                                                                                                                                                                                                                  | Add Phone Numbe        |
| Account Management            | Language                                                   | English                                                                                                                                                                                                                                                  | Edit                   |
|                               |                                                            |                                                                                                                                                                                                                                                          |                        |

Bo has successfully created his account!

Bo can update his account information on the Profile page by clicking Edit.

He can set a profile picture which displays in Zoom when his camera is turned off.

Provided by AT&T Connected Learning + Public Library Association