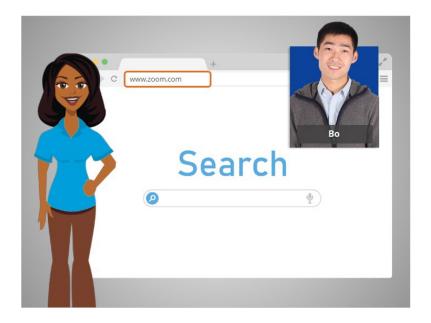

First, Bo must go to the Zoom home page. He opens his internet browser, types in www.zoom.com into the address bar, and then presses enter on his keyboard.

From the Zoom home page, Bo clicks on the orange button that says "Sign Up" in the upper right-hand corner of the page.